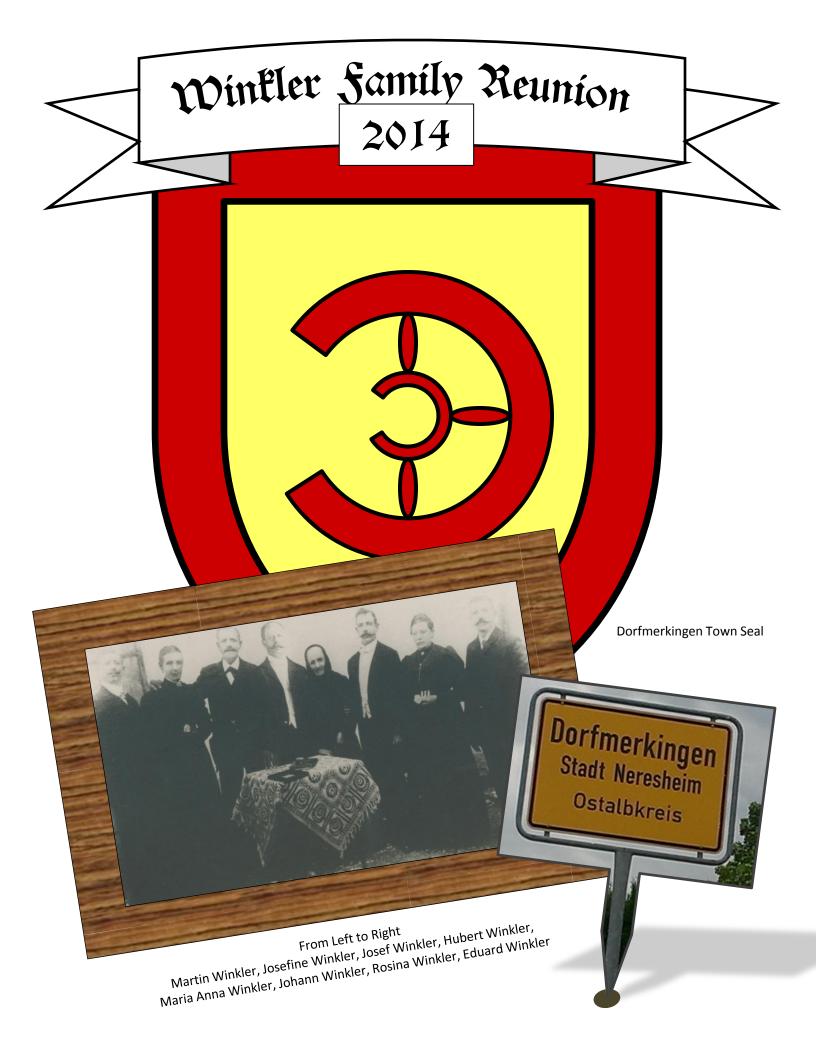

## **BREAKING NEWS**

The Winklers will be holding a family reunion. A mass for deceased members of the Winkler Family will be celebrated at St. Joseph's Church in Schenectady at Noon. Following Mass, family & friends are invited

to gather at the South Schenectady Fire Department at 2:00 pm for an afternoon and evening of family fun. The cost: ages 14 to 79 is \$15, ages 7 to 13 is \$5, ages 6 and under/80 and up are free of charge!